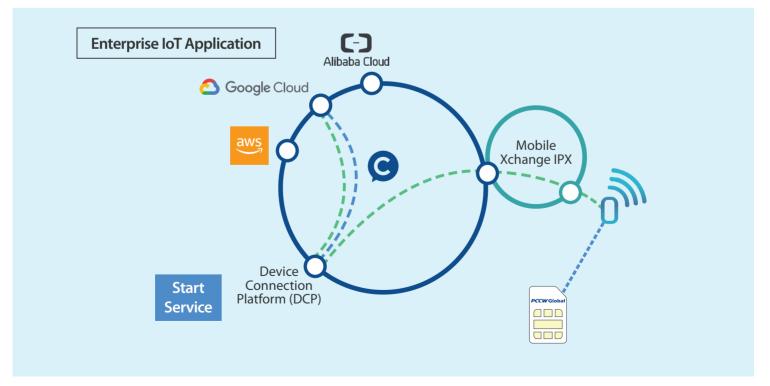

## PCCW Global Mobile IoT Connectivity Service tapping onto PCCW Global's Console Connect Service

# Mobile IoT Connectivity is a very powerful service to enable customers to expand their good and services beyond national borders

Use cases are:

- -Connected Vehicles Real time Automation Hazard and maintenance sensing
- Logistic tracking Surveillance Remote Operations