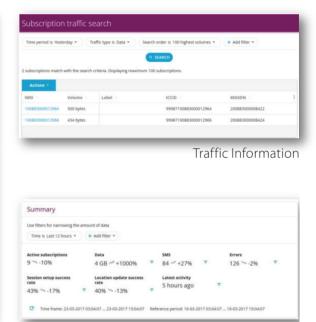

#### **Product Features**

- 1. Full international mobile connection with special rate plans for IoT devices.
- 2. A user friendly yet powerful portal is available for customer to manage their own SIM (e.g. activiation, on/off/suspend).
- 3. Real time usage visibility provided to facilitate your IoT performance monitoring.
- 4. Consolidated billing available for your easy operation management.

Subscription Management

Traffic Summary