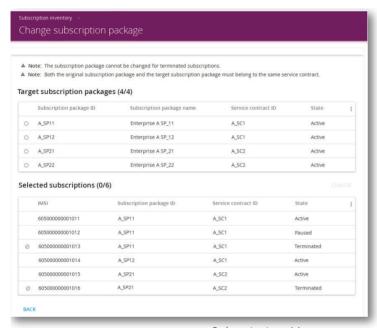

#### **Product Features**

- 1. Full international mobile connection with special rate plans for IoT devices.
- 2. A user friendly yet powerful portal is available for customer to manage their own SIM (e.g. activiation, on/off/suspend).
- 3. Real time usage visibility provided to facilitate your IoT performance monitoring.
- 4. Consolidated billing available for your easy operation management.

Subscription Management

Traffic Summary