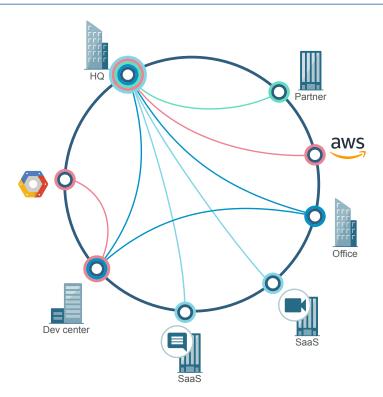

## With Console Connect you can connect

- between your own sites
- to your business partners
- to cloud platforms and applications
- · cloud to cloud

# Site-to-site connectivity

Connect enterprise data centers, headquarters to regional centers and branch offices

### B2B connectivity

Leveraging social community to interconnect with business partners and supply chain

### Private access to public cloud

Access to Amazon AWS, Microsoft Azure, Alibaba Cloud and other available laaS Providers

### Business critical SaaS applications

Securely connect to apps and services such as video conferencing, unified communications and service desks