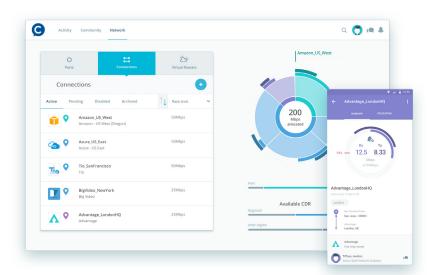

# Console Connect delivers

- Improved performance
- Access and global reach
- Enhanced visibility and monitoring
- Reduced complexity
- Instant provisioning
- Time savings
- Reduced security threats
- Occasional use case

### Enhanced visibility and monitoring

Easily monitor connection performance. View bandwidth allocation and utilization. Dial bandwidth up and down as needed